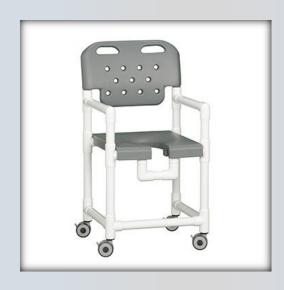

## **Elite Shower Chair**

| Technical Data    |         |
|-------------------|---------|
| Height:           | 41.5"   |
| Width:            | 21"     |
| Depth:            | 22"     |
| Weight:           | 28 lbs  |
| Seat Height:      | 22"     |
| Clearance:        | 20"     |
| Between the arms: | 17.25"  |
| Weight Capacity:  | 325 lbs |
| Ship Weight:      | 33 lbs  |
| Shipping Method:  | Parcel  |

## **Features:**

- 3" Never-Rust twin wheel casters, all locking
- Open-front seat for easy bathing care
- · Seat removes for easy cleaning
- Integrated push handles for improved mobility